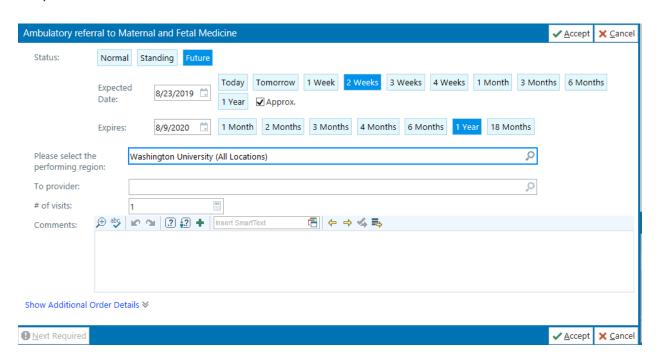

## →Open Order

- Ensure Performing Region is Set to: Washington University (All Locations) or "167"
- The "To Provider" field can be left blank or populated with the preferred physician
- The comments box can be used to specify any other special instructions you would like us to know about.