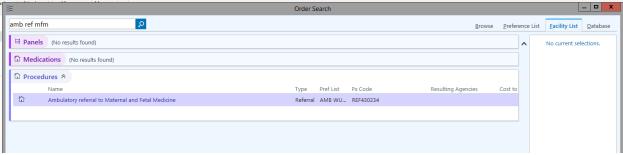

# Internal BJC/WU EPIC USERS: Referral to WU MFM

→ Place Ambulatory Referral Order within EPIC using the following order name: AMB REF to Maternal and Fetal Medicine or REF430234