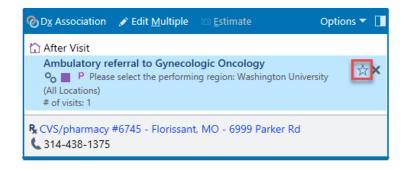

## HOW TO REFER TO GYNECOLOGIC ONCOLOGY

- 1. In the Visit Taskbar, at the bottom of the screen Click + Add Order
- 2. Enter AMB Referral to Gynecologic Oncology
  - a. Double-click the order to select if from the list.
- 3. Modify order details, such as the reason for referral and any required items
  - NOTE: make sure to update the performing region

Performing region: Washington University (All Locations)

4. After updating the order details, click **Accept** 

| Ambulatory referral to Gynecologic Oncology |                        |                         |           |          |          |          |           |           | ✓ <u>A</u> ccep | ot 🗙 <u>C</u> ancel |
|---------------------------------------------|------------------------|-------------------------|-----------|----------|----------|----------|-----------|-----------|-----------------|---------------------|
| Status:                                     | Normal Standing Future |                         |           |          |          |          |           |           |                 |                     |
|                                             | Expected Date:         | 11/14/2022 🔊            |           | Today    | Tomorrow | 1 Week 2 | Weeks 3 V | Veeks 4 W | eeks            | Approx.             |
|                                             |                        |                         |           | 1 Month  | 2 Months | 3 Months | 6 Months  | 1 Year    |                 |                     |
|                                             | Expires:               | 10/31/2023              | 应         | 1 Month  | 2 Months | 3 Months | 4 Months  | 6 Months  | 1 Year 1        | 8 Months            |
| Please select the performing region:        |                        |                         |           |          |          |          |           |           |                 |                     |
|                                             | Washington Univ        | versity (All Locations) |           |          |          |          |           |           |                 | <u>_</u>            |
| To provider:                                |                        |                         |           |          |          |          |           |           |                 | Q.                  |
| # of visits:                                | 1                      |                         |           |          |          |          |           |           |                 |                     |
| Comments:                                   | ے 🔄 🔩 🕀                | .? .: + Insert 9        | SmartText | <b>–</b> | ⇒ ⊲ ₽    | 100% -   |           |           |                 |                     |
|                                             |                        |                         |           |          |          |          |           |           |                 |                     |
|                                             |                        |                         |           |          |          |          |           |           |                 |                     |
|                                             |                        |                         |           |          |          |          |           |           |                 |                     |
| ♦ Additional Order Details                  |                        |                         |           |          |          |          |           |           |                 |                     |
|                                             |                        |                         |           |          |          |          |           |           |                 |                     |
| Next Required                               |                        |                         |           |          |          |          |           |           | ✓ <u>A</u> ccep | ot 🗙 <u>C</u> ancel |