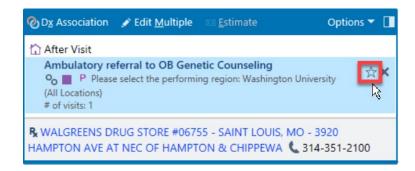

# Add this NEW order to your Preference List

6. Before signing the order, click 🖈 to add it to your preference list

- 7. In the Add To Preference List window, enter any other details you want to use when you place this order in the future, and click **Accept** 
  - a. In the **Display name** field, enter an easy-to- remember name for the order. The next time you need to place this order, you can search for your saved order using this name.
  - b. In the **Section** field, enter the section of your preference list in which you want this order to appear. Or, click **New Section** to add another section to your list.