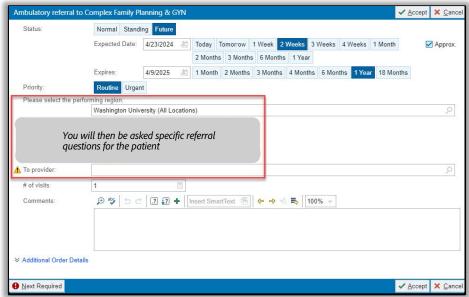

## **HOW TO REFER TO COMPLEX FAMILY PLANNING & GYN**

- 1. In the Visit Taskbar, at the bottom of the screen Click \*Add Order
- Enter AMB Referral to Complex Family Planning & GYN
  - a. Double-click the order to select if from the list.
- 3. Modify order details, such as the reason for referral and any required items

NOTE: make sure to update the performing region

Performing region: Washington University (All Locations)

4. After updating the order details, click ✓ Accept